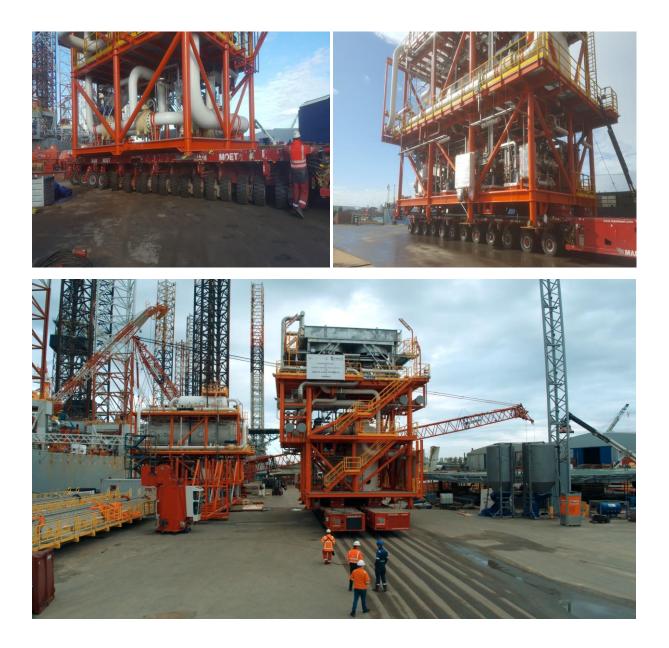

## Photos of the modules

Transport to Port of Jebel Ali:

Loading operation Heavy Lift Vessel:

Flushing Port discharge:

Transport with SPMT's and placing on site:

+++

For any information and inquiries, Please feel free to contact us anytime at: