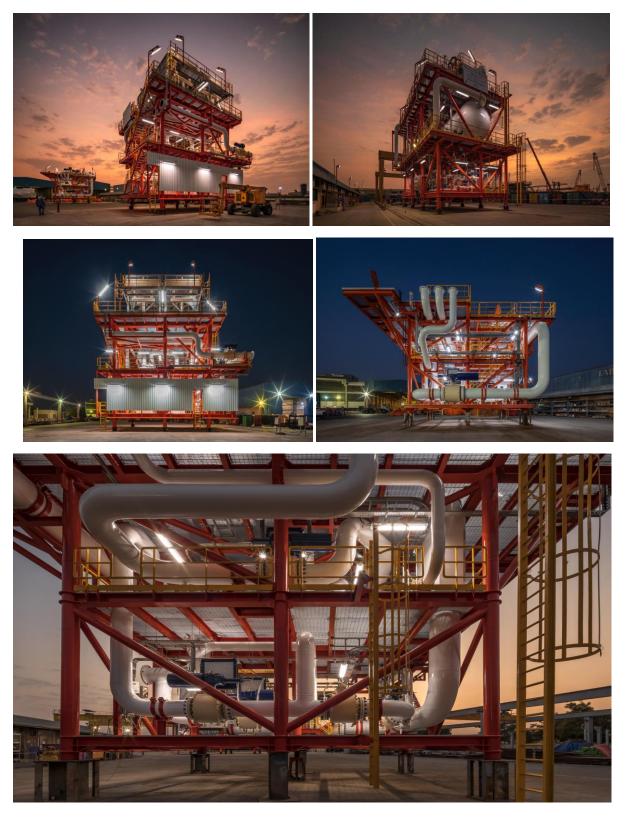

## **M-STAR PROJECTS handling Oversized Gas Modules**

As part of the Perenco Southern Hub Area Rationalisation Project (SHARP)

Shipment from supplier in Jebel Ali up to site delivery Flushing Port in Holland: Cargo involved: 3 types of Gas Modules with specifications:

236 tons / dim. **15,40 x 12 x 16** meters 260 tons / dim. **17,70 x 11 x 18** meters 165,5 tons / dim. **15,20 x 13,70 x 11** meters

## Photos of the modules

Transport to Port of Jebel Ali:

Loading operation Heavy Lift Vessel:

Flushing Port discharge:

Transport with SPMT's and placing on site:

+++

For any information and inquiries, Please feel free to contact us anytime at: