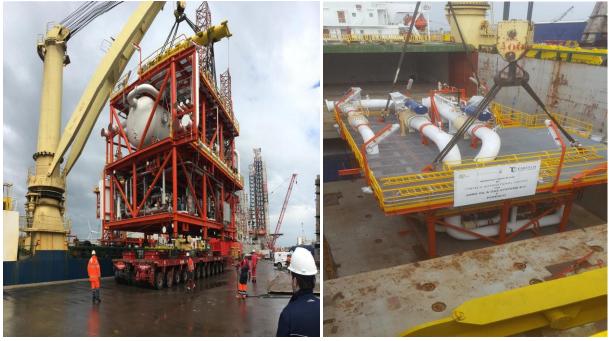

## Photos of the modules

Transport to Port of Jebel Ali:

Loading operation Heavy Lift Vessel:

Flushing Port discharge:

Transport with SPMT's and placing on site:

+++

For any information and inquiries, Please feel free to contact us anytime at: