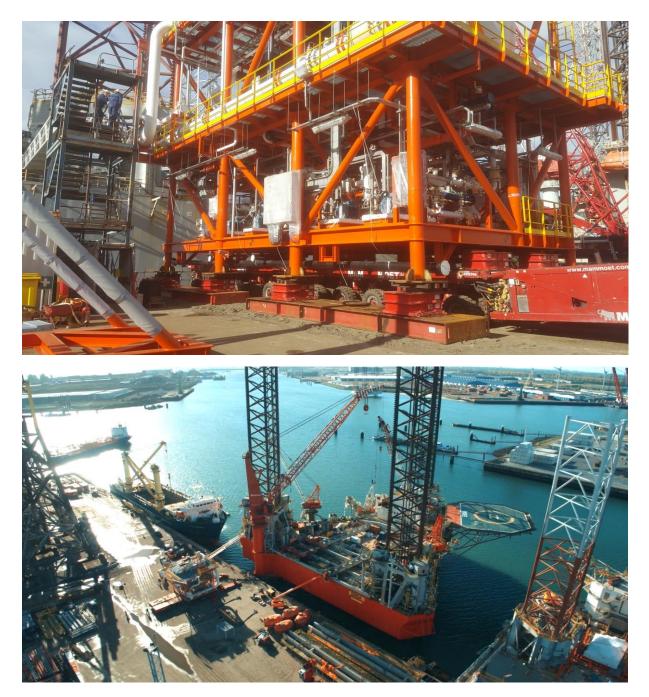

## Photos of the modules

Transport to Port of Jebel Ali:

Loading operation Heavy Lift Vessel:

Flushing Port discharge:

Transport with SPMT's and placing on site:

+++

For any information and inquiries, Please feel free to contact us anytime at: