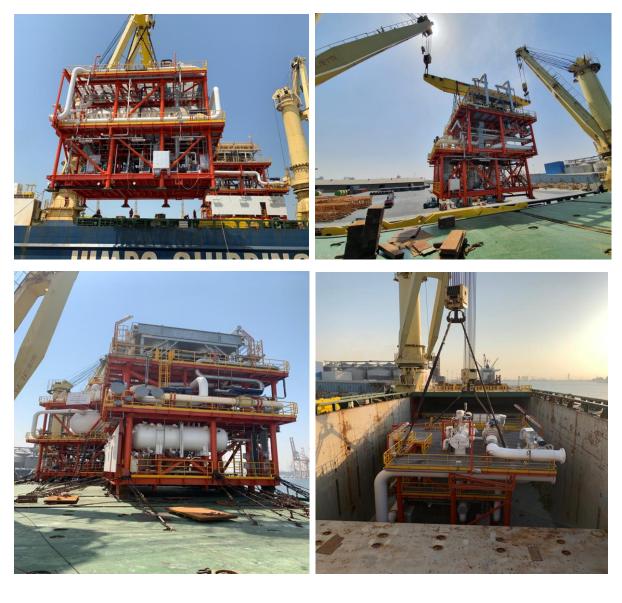

## Scope of services:

Transportation from suppliers by SPMT's - 2x 12axle type -Port handlings and shipment per Heavy Lift type vessel Receiving, handling in port of Discharge Flushing Port Arrangement for delivery onto SPMT's again, to site placing next to Oil Platform. Full documentation job and Removal of Road furniture / Road-permits and Escorts. Pre-surveys, Cargo inspections and Calculations for Stabilisation, Rigging and Sea fastening plans for the vessel.

## Photos of the modules

Transport to Port of Jebel Ali:

Loading operation Heavy Lift Vessel:

Flushing Port discharge:

Transport with SPMT's and placing on site:

+++

For any information and inquiries, Please feel free to contact us anytime at: