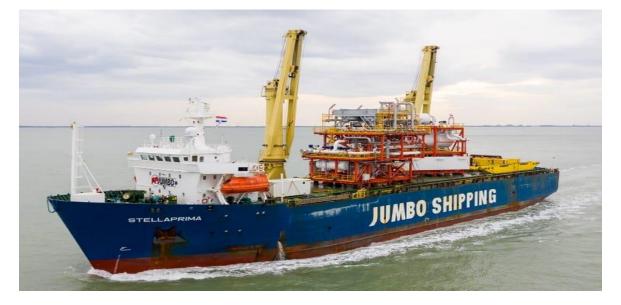

## Scope of services:

Transportation from suppliers by SPMT's - 2x 12axle type -Port handlings and shipment per Heavy Lift type vessel Receiving, handling in port of Discharge Flushing Port Arrangement for delivery onto SPMT's again, to site placing next to Oil Platform. Full documentation job and Removal of Road furniture / Road-permits and Escorts. Pre-surveys, Cargo inspections and Calculations for Stabilisation, Rigging and Sea fastening plans for the vessel.

## Photos of the modules

Transport to Port of Jebel Ali:

Loading operation Heavy Lift Vessel:

Flushing Port discharge:

Transport with SPMT's and placing on site:

+++

For any information and inquiries, Please feel free to contact us anytime at: