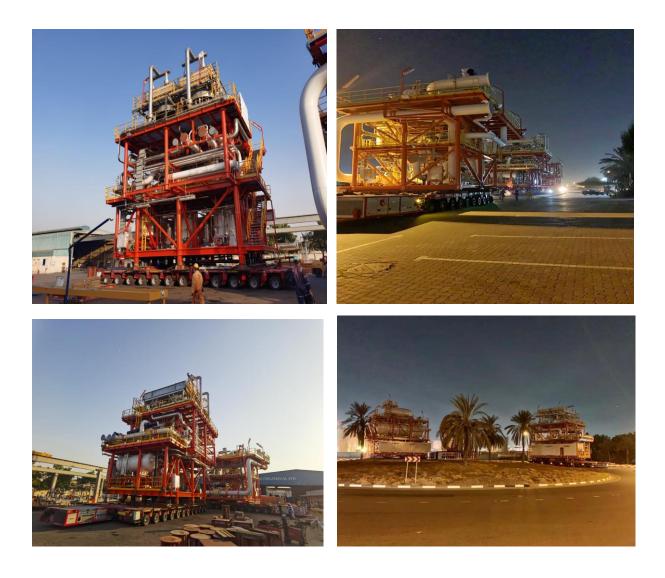

## Scope of services:

Transportation from suppliers by SPMT's - 2x 12axle type -Port handlings and shipment per Heavy Lift type vessel Receiving, handling in port of Discharge Flushing Port Arrangement for delivery onto SPMT's again, to site placing next to Oil Platform. Full documentation job and Removal of Road furniture / Road-permits and Escorts. Pre-surveys, Cargo inspections and Calculations for Stabilisation, Rigging and Sea fastening plans for the vessel.

## Photos of the modules

Transport to Port of Jebel Ali:

Loading operation Heavy Lift Vessel:

Flushing Port discharge:

Transport with SPMT's and placing on site:

+++

For any information and inquiries, Please feel free to contact us anytime at: