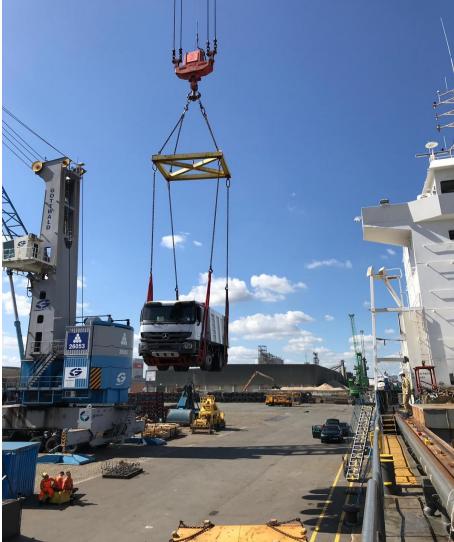

## Trucks, Steel poles, Pile machine etc for the KPF terminal Paramaribo Surinam

Origins: various Europe

Destination : Kuldipsingh Paramaribo, Private Terminal.

Febr 2019 : steel poles 40 mtr lengths ex NL

April 2019 : Crushing machine and Trucks ex Antwerp

July 2019 : Kipper Trucks, Tractors ex NL

Aug 2019 : Piling machine 57tons and KipperTruck , Cement-pump Trucks ex NL

Scope of work:

Chartering 4 vessels direct to the new private terminal of Kuldipsingh.