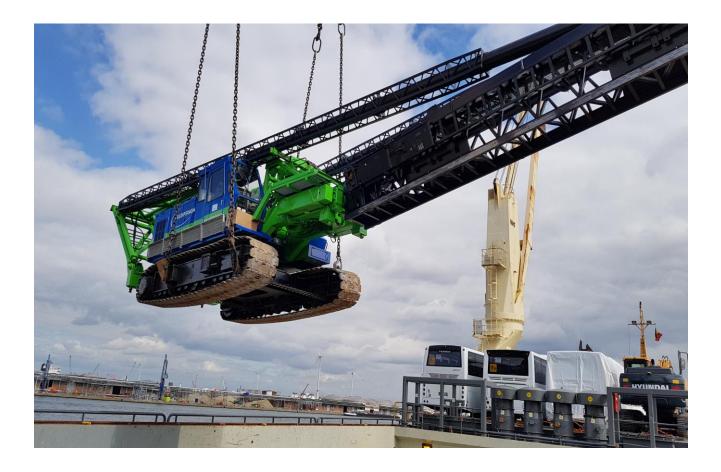

April 2019 : Crushing machine and Trucks ex Antwerp

July 2019 : Kipper Trucks, Tractors ex NL

Aug 2019 : Piling machine 57tons and KipperTruck , Cement-pump Trucks ex NL

Scope of work:

Chartering 4 vessels direct to the new private terminal of Kuldipsingh.