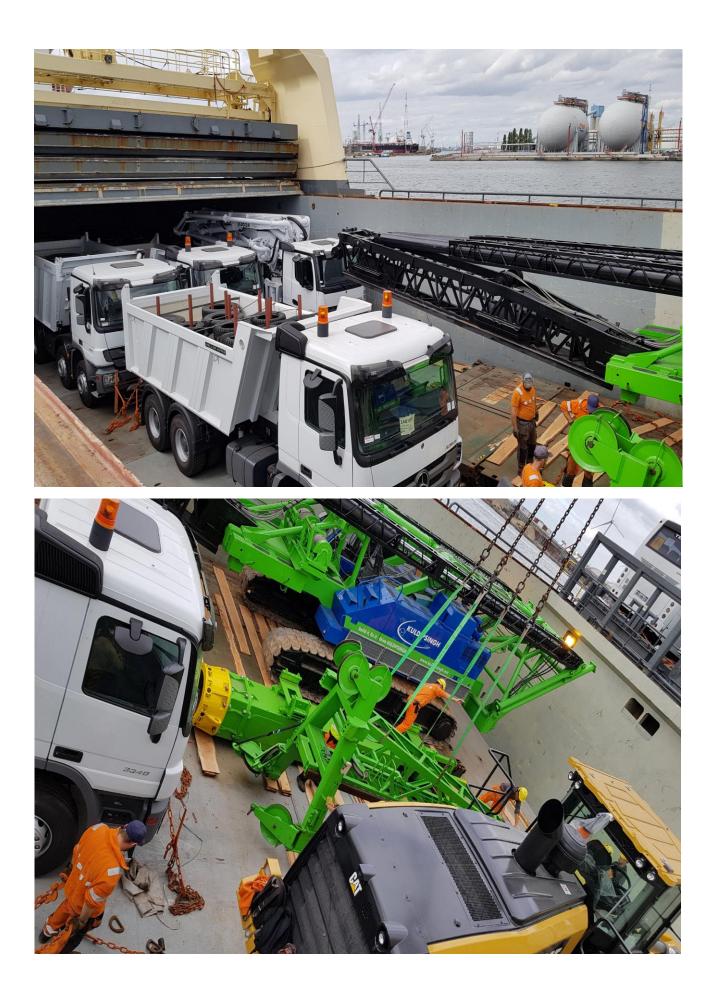

## Trucks, Steel poles, Pile machine etc for the KPF terminal Paramaribo Surinam

Origins: various Europe

Destination : Kuldipsingh Paramaribo, Private Terminal.

Febr 2019 : steel poles 40 mtr lengths ex NL

April 2019 : Crushing machine and Trucks ex Antwerp

July 2019 : Kipper Trucks, Tractors ex NL

Aug 2019 : Piling machine 57tons and KipperTruck , Cement-pump Trucks ex NL

Scope of work:

Chartering 4 vessels direct to the new private terminal of Kuldipsingh.