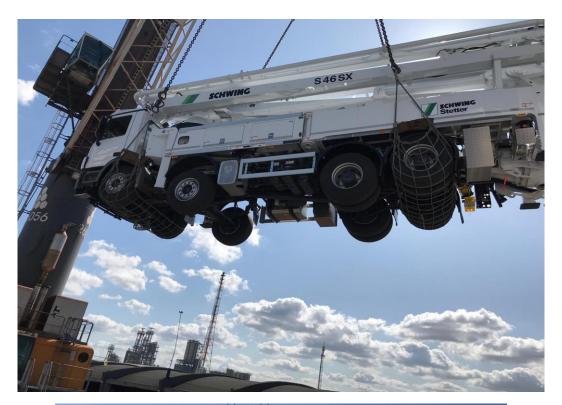

April 2019 : Crushing machine and Trucks ex Antwerp

July 2019 : Kipper Trucks, Tractors ex NL

Aug 2019 : Piling machine 57tons and KipperTruck , Cement-pump Trucks ex NL

Scope of work:

Chartering 4 vessels direct to the new private terminal of Kuldipsingh.