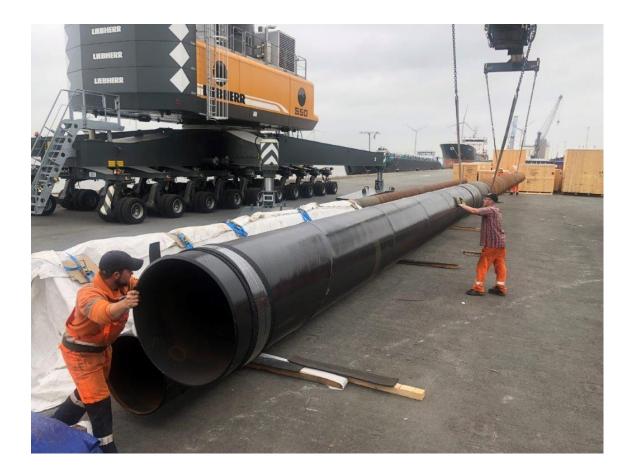

## Trucks, Steel poles, Pile machine etc for the KPF terminal Paramaribo Surinam

Origins: various Europe

Destination : Kuldipsingh Paramaribo, Private Terminal.

Febr 2019 : steel poles 40 mtr lengths ex NL